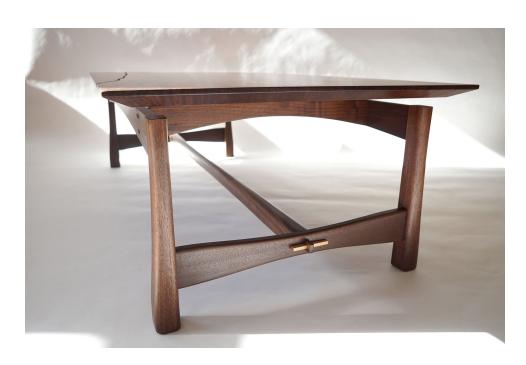

# **ELEMENTAL COFFEE TABLE**

The Elemental Coffee Table starts with a beautifully designed base that has been refined to have a light look and show off a unique top. No two tops are ever the same. We'll mate together irregular pieces to form a single, beautiful form. Let us create a piece that will be the centerpiece of any sitting area.

## **MATERIALS**

Available in hardwoods such as walnut, cherry and elm.

## **DIMENSIONS**

Standard Dimensions: Height 17", width 24", length 50"

This piece is designed to be customized.