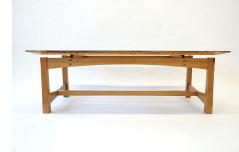

# **ELEMENTAL COFFEE TABLE**

The Elemental Coffee Table starts with a beautifully designed base that has been refined to have a light look and show off a unique top. No two tops are ever the same. We'll mate together irregular pieces to form a single, beautiful form. Let us create a piece that will be the centerpiece of any sitting area.

## **DIMENSIONS**

Standard Dimensions: Height 17", width 24", length 50"

This piece is designed to be customized.