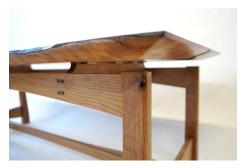

# **ELEMENTAL COFFEE TABLE**

The Elemental Coffee Table starts with a beautifully designed base that has been refined to have a light look and show off a unique top. No two tops are ever the same. We'll mate together irregular pieces to form a single, beautiful form. Let us create a piece that will be the centerpiece of any sitting area.

## **MATERIALS**

Available in hardwoods such as walnut, cherry and elm.