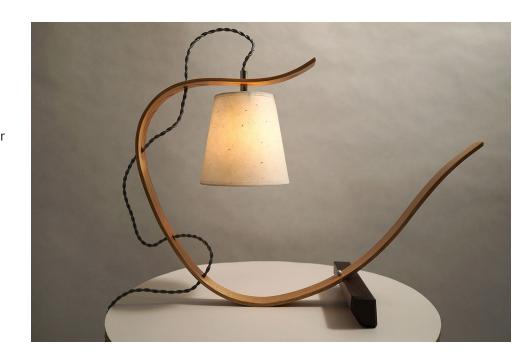

Our Bent Table Lamp is the eye catching piece missing from your living room. Accent lighting makes a space feel comfortable and welcoming. Bold in ash, ebonized oak or walnut.

## **MATERIALS**

Ash with walnut base, ebonized white oak with walnut base or walnut with walnut base. Shade with mulberry bark chips or strands of silk on a off-white color paper.

### **DIMENSIONS**

Height 17", width 9", length 24"

Hand applied wiping varnish.