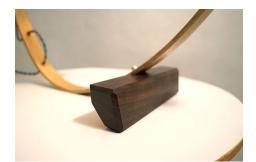

## **MATERIALS**

Ash with walnut base, ebonized white oak with walnut base or walnut with walnut base. Shade with mulberry bark chips or strands of silk on a off-white color paper.

### **DIMENSIONS**

Height 17", width 9", length 24"

Hand applied wiping varnish.